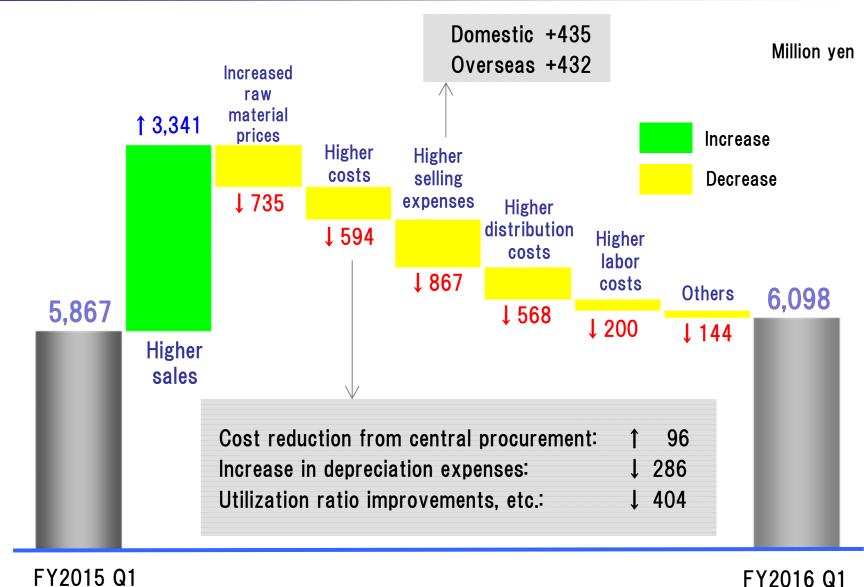

# FY2016 Q1: Results highlights

|                           | FY2015<br>Q1       | FY2016<br>Q1       | Change<br>In % | Comparison<br>with plan |
|---------------------------|--------------------|--------------------|----------------|-------------------------|
| Net Sales                 | Million yen 52,269 | Million yen 59,831 | %<br>+ 14.5    | %<br>106.6              |
| Gross Profit              | 23,094             | 25,106             | + 8.7          | 105.3                   |
| SG&A                      | 17,226             | 19,008             | + 10.3         | 107.2                   |
| Selling                   | 7,361              | 8,228              | +11.8          | 109.0                   |
| Distribution              | 3,365              | 3,934              | +16.9          | 107.3                   |
| Labor                     | 4,192              | 4,393              | +4.8           | 102.8                   |
| Others                    | 2,306              | 2,451              | +6.3           | 109.0                   |
| Operating Income          | 5,867              | 6,098              | + 3.9          | 100.0                   |
| Ordinary<br>Income        | 5,891              | 6,061              | + 2.9          | 104.7                   |
| Extraordinary Income/Loss | -34                | -40                | -              | _                       |
| Net Profit*               | 3,378              | 3,482              | + 3.1          | 106.3                   |

#### **Gross profit**

Gross margin declined 2.2 percentage points.

- Increase in raw material prices on the weaker ven
- Raw material cost increase on increased volume campaign and reduced yield
- · Cost increases on start-up of new factories & lines

#### SG&A

Domestic: Increase in supply/demand balance

adjustment expenses associated with

inventory excesses and shortages

Overseas: Proactive investment in North America,

etc.

## FY2016 Q1: Factors increasing operating income