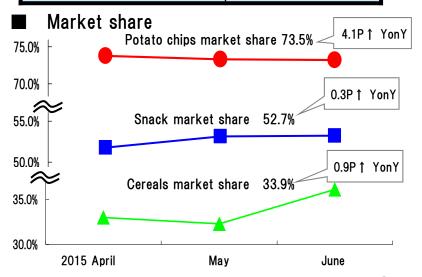

# **Key Performance Indicators**

|                                    | FY2016 Target | Q1 Result | Progress           |
|------------------------------------|---------------|-----------|--------------------|
| Growth ratio                       | +8.0%         | +14.5%    | <b>\rightarrow</b> |
| Operating income growth ratio      | +19.1%        | +3.9%     | <b>7</b>           |
| Operating income ratio             | 12.0%         | 10.2%     | <b>**</b>          |
| Overseas sales ratio               | 12.1%         | 13.1%     | <b>\rightarrow</b> |
| Domestic snack market share        | 56.0% *       | 52.7%     |                    |
| Domestic potato chips market share | 75.0% *       | 73.5%     | <b>\rightarrow</b> |
| Domestic cereals market share      | 34.0% *       | 33.9%     | <b>\rightarrow</b> |

<sup>\*</sup> Market share targets for March 2016

Source for share in each market: Intage SRI based on sales (nationwide, all retail formats) April 2015 – June 2015 Snack market share: total of Calbee and Japan Frito-Lay Potato chips: Total of potato chips (thick- and thin-sliced), shoestring and kettle types; includes private brand products

#### Cereals

- New *Frugra* production line started in May 2015 Increased production capacity 1.5x
- Expanded product line-up

Source: Intage SRI based on sales (nationwide, all retail formats) April 2015 - June 2015
Comparison period: April 2014 - June 2014
Snack market share: total of Calbee and Japan Frito-Lay
Potato chips: Total of potato chips (thick- and thin-sliced), shoestring and kettle types; includes private brand products