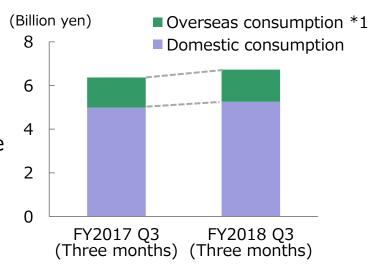

|                                   | FY2017 Q3<br>[Three months] | FY2018 Q3<br>[Three months] | YoY  |
|-----------------------------------|-----------------------------|-----------------------------|------|
| Operating income                  | -154                        | -432                        | -278 |
| North America                     | 227                         | -231                        | -459 |
| Greater China                     | 170                         | 139                         | -31  |
| South Korea                       | -95                         | -57                         | +37  |
| Other Asian regions and Australia | -244                        | -191                        | +53  |
| Europe                            | -212                        | -90                         | +121 |

#### **North America**

- Sales to major customers (Costco) rose 5.3% QoQ, but did not recover overall momentum
- Losses due to delayed reduction of fixed costs (labor costs) as well as higher selling costs on sales promotion at stores and investment in Harvest Snaps commercial