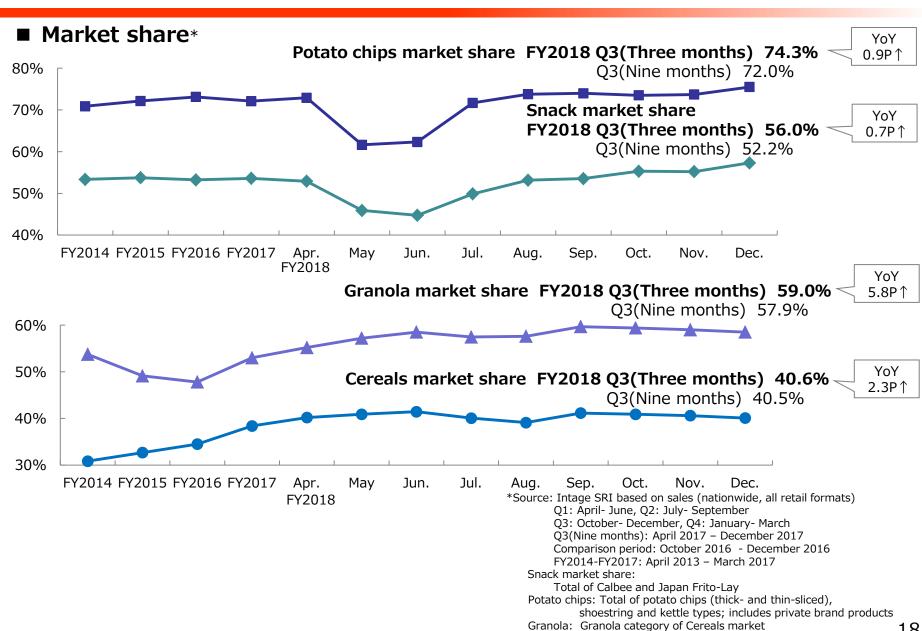

#### ■ Domestic consumption:

- Rose 5.0% YoY in Q3 (three months) on elimination of reverse flow of inventories from overseas
- Proactively launched new flavors, also grew share (up 5.8pt YoY) \*2 \*2: Refer P18