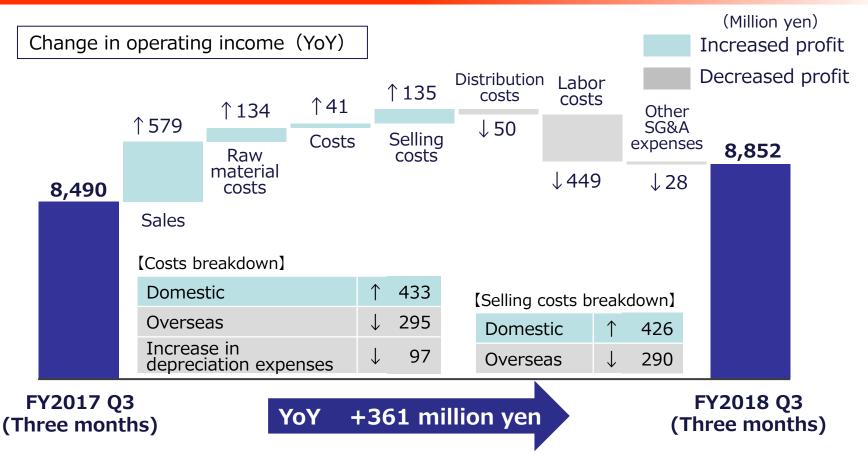

#### Net sales and operating income rose on strong sales of *Potato Chips*

|                                  | FY2017 Q3<br>[Three months] |                     | FY201<br>【Three m |                     | Change | VS plan |
|----------------------------------|-----------------------------|---------------------|-------------------|---------------------|--------|---------|
|                                  | (Million yen)               | Percent of total(%) | (Million yen)     | Percent of total(%) | (%)    | (%)     |
| Net sales                        | 65,290                      | 100.0               | 67,869            | 100.0               | +3.9   | 96.4    |
| <b>Gross profit</b>              | 29,245                      | 44.8                | 30,553            | 45.0                | +4.5   | 97.0    |
| SG&A                             | 20,754                      | 31.8                | 21,701            | 32.0                | +4.6   | 100.9   |
| Selling                          | 9,660                       | 14.8                | 9,904             | 14.6                | +2.5   | 102.1   |
| Distribution                     | 4,340                       | 6.6                 | 4,564             | 6.7                 | +5.2   | 99.2    |
| Labor                            | 4,353                       | 6.7                 | 4,803             | 7.1                 | +10.3  | 104.4   |
| Others                           | 2,399                       | 3.7                 | 2,428             | 3.6                 | +1.2   | 93.4    |
| Operating income                 | 8,490                       | 13.0                | 8,852             | 13.0                | +4.3   | 88.5    |
| Ordinary income                  | 9,551                       | 14.6                | 8,869             | 13.1                | -7.1   | 89.6    |
| Extraordinary income/loss        | -116                        | _                   | -49               | _                   | _      | _       |
| Non-controlling interests profit | -76                         | _                   | -74               | _                   | _      | _       |
| Net profit*                      | 6,423                       | 9.8                 | 6,021             | 8.9                 | -6.2   | 97.1    |

 ${}^{*}$ Profit attributable to owners of parent

■ Ordinary income decreased due to ¥1,073mn in foreign exchange gains booked in FY2017 Q3

## FY2018 Q3: Factors increasing operating income

- Raw material costs: Yield improved on increase in quality of potatoes
- Costs: Domestically, improved costs on higher utilization in snacks Overseas, lower utilization on weakness in North American business
- Selling costs: Domestically, discount rate continued to improve
   Overseas, selling expense ratio deteriorated on weak sales in North America
- Labor costs: Increased on increase in staff overseas and decreased reversal gain on provision for bonuses domestically