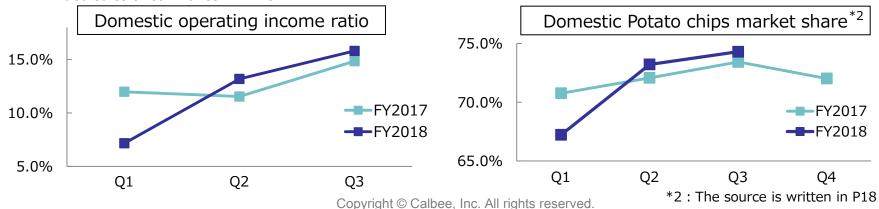

## FY2018 Q3: Domestic business highlights

Reached operating income ratio of 15% as sales and profit rose on factors including expanded share in potato chips and control of sales expenses

(Million yen)

|                                          | FY2017 Q3<br>[Three months] | FY2018 Q3<br>[Three months] | YoY    | Change in % |
|------------------------------------------|-----------------------------|-----------------------------|--------|-------------|
| Net sales                                | 58,240                      | 58,750                      | +510   | +0.9        |
| Snacks                                   | 46,732                      | 48,332                      | +1,599 | +3.4        |
| Potato Chips                             | 21,524                      | 23,434                      | +1,909 | +8.9        |
| Other domestic snacks                    | 25,207                      | 24,898                      | -309   | -1.2        |
| Cereals                                  | 6,623                       | 5,593                       | -1,029 | -15.5       |
| Frugra                                   | 6,366                       | 5,593                       | -772   | -12.1       |
| Cornflakes *1                            | 257                         | 0                           | -257   | -100.0      |
| Operating income (Compared to net sales) | 8,645<br>(14.8%)            | 9 <b>,284</b><br>(15.8%)    | +639   | +7.4        |

#### ■ Domestic consumption:

- Rose 5.0% YoY in Q3 (three months) on elimination of reverse flow of inventories from overseas
- Proactively launched new flavors, also grew share (up 5.8pt YoY) \*2 \*2: Refer P18