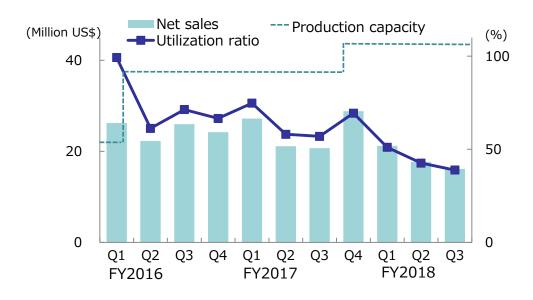

#### **North America**

- Sales to major customers (Costco) rose 5.3% QoQ, but did not recover overall momentum
- Losses due to delayed reduction of fixed costs (labor costs) as well as higher selling costs on sales promotion at stores and investment in Harvest Snaps commercial