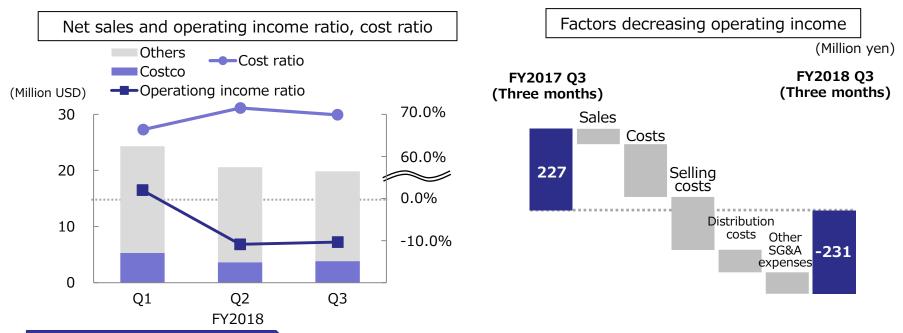

# Sales rose on factors such as Indonesia and *Frugra* in China, but losses grew in the North American business amid continued weakness

(Million yen)

|                                   | FY2017 Q3<br>[Three months] | FY2018 Q3<br>[Three months] | Change<br>in % |
|-----------------------------------|-----------------------------|-----------------------------|----------------|
| Net sales                         | 7,049                       | 9,118                       | +29.3          |
| North America                     | 2,556                       | 2,237                       | -12.5          |
| Greater China                     | 1,395                       | 2,862                       | +105.1         |
| of which <i>Frugra</i>            | -                           | 1,131                       | -              |
| South Korea                       | 1,182                       | 1,381                       | +16.9          |
| Other Asian regions and Australia | 1,707                       | 2,286                       | +33.9          |
| Europe                            | 207                         | 351                         | +69.1          |

| Breakdown of change |                             |        |                |  |  |  |  |  |  |
|---------------------|-----------------------------|--------|----------------|--|--|--|--|--|--|
| YoY                 | Forex difference Real terms |        | Change<br>in % |  |  |  |  |  |  |
| +2,068              | +315                        | +1,752 | +24.9          |  |  |  |  |  |  |
| -319                | +30                         | -350   | -13.7          |  |  |  |  |  |  |
| +1,466              | +43                         | +1,422 | +101.9         |  |  |  |  |  |  |
| +1,131              | -                           | +1,131 | -              |  |  |  |  |  |  |
| +199                | +109                        | +90    | +7.7           |  |  |  |  |  |  |
| +578                | +103                        | +474   | +27.8          |  |  |  |  |  |  |
| +143                | +28                         | +115   | +55.4          |  |  |  |  |  |  |

· Exchange rate

FY2017 Q3 : 1 USD = 107.87 yen FY2018 Q3 : 1 USD = 111.81 yen