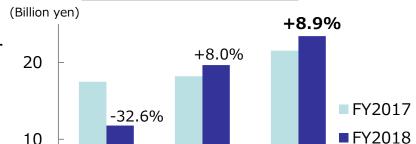

## FY2018 Q3: Domestic business highlights

Reached operating income ratio of 15% as sales and profit rose on factors including expanded share in potato chips and control of sales expenses

(Million yen)

|                                          | FY2017 Q3<br>[Three months] | FY2018 Q3<br>[Three months] | YoY    | Change in % |
|------------------------------------------|-----------------------------|-----------------------------|--------|-------------|
| Net sales                                | 58,240                      | 58,750                      | +510   | +0.9        |
| Snacks                                   | 46,732                      | 48,332                      | +1,599 | +3.4        |
| Potato Chips                             | 21,524                      | 23,434                      | +1,909 | +8.9        |
| Other domestic snacks                    | 25,207                      | 24,898                      | -309   | -1.2        |
| Cereals                                  | 6,623                       | 5,593                       | -1,029 | -15.5       |
| Frugra                                   | 6,366                       | 5,593                       | -772   | -12.1       |
| Cornflakes *1                            | 257                         | 0                           | -257   | -100.0      |
| Operating income (Compared to net sales) | 8,645<br>(14.8%)            | 9 <b>,284</b><br>(15.8%)    | +639   | +7.4        |

#### Other domestic snacks

- Sales of *Jagarico* and *Jagabee* decreased on weak sales of limited time products, etc.
- Sales of 'other snacks' including *Kiwa Jaga* and *miino* increased

Net sales of *Potato Chips* 