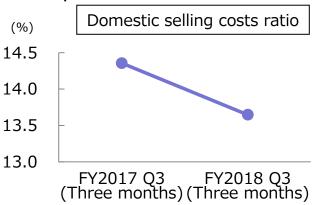

#### **Selling costs**

Q1

0

 Selling costs rate decreased due to improve of discount rate

Q2

Q3